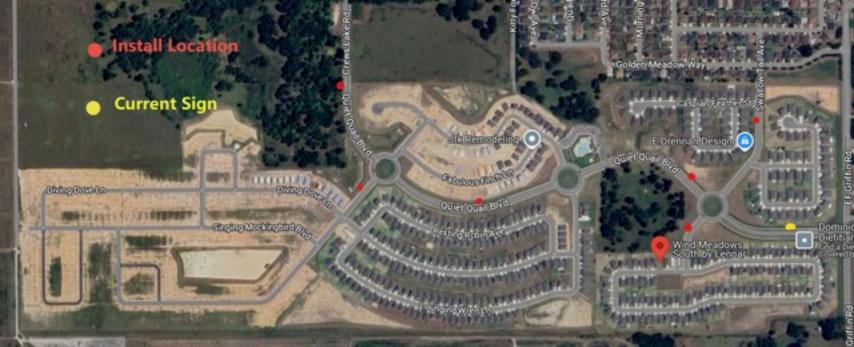

## Consideration of Proposal for Additional Signage on District Roadways

Ms. Virgen stated this proposal is for the additional signage on District roadways. She added there had been several comments from the last meeting there were not enough speeding signs. She added the District has the required signage at the entrances to the community, but there have been continued complaints there not enough. Ms. Campagna asked if they should have the engineer review to ensure they move forward appropriately. Ms. Virgen noted the complaints were that the speed should be lower than the current posting of 30 miles per hours. Ms. Burns noted they could lower to 25 but not lower. Mr. Finotti stated he felt they could be 30 on the straight roads and then lowered in the neighborhood areas.

After discussion the Board agreed to have the engineer to review and table this until the next meeting.

Mr. Hunter was on the line to provide comment on the speed limit signs. He commented on the speed limits and no objection to additional signs and lower speeds on the local roads off the primary boulevard. He reviewed the Florida statutes regarding speed limit signs and a default on speed limits if it is not posted at 30 miles per hour. He added the statue reads that a speed study should be conducted if it is posted differently. He didn't think it would be a problem, but he felt this law was more intended for governments from doing speed traps and would not apply here.