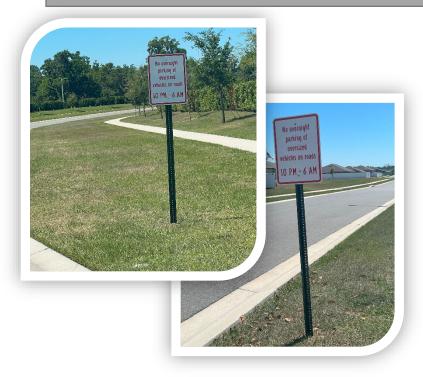

### Parking Signs

The no overnight parking signs have been installed at the amenity.

### No Oversized Vehicle Signs

The no oversized vehicles signs have been install at the entrance to the district.